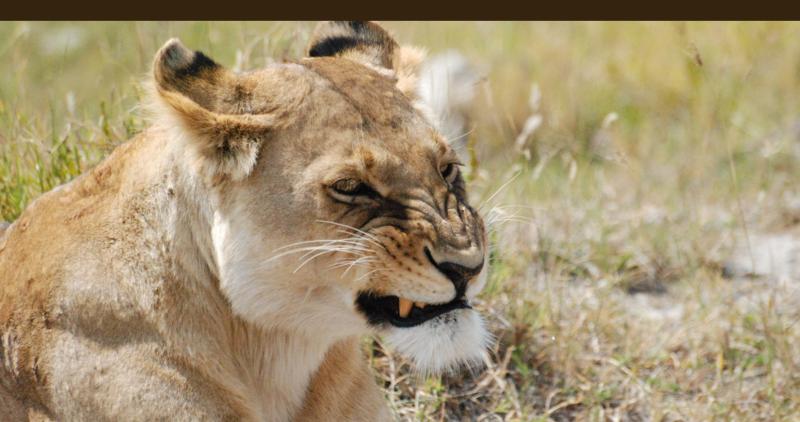

## **Program Overview**

Day 1: Ngorongoro Crater

Day 2: Serengeti NP

Day 3: Serengeti NP

Day 4: Serengeti - Transfer to Arusha

Your guide will collect you from your accommodation in the morning and you will transfer to the Ngorongoro Crater. After passing through the gates you will start you descent into this incredible caldera - the worlds largest intact, inactive volcano. Game drive all morning - Ngorongoro is known for a population of lions, buffalo and if your lucky the endangered black rhino. Stopping for an elegant picnic lunch served on full tableware with a selection of beverages.