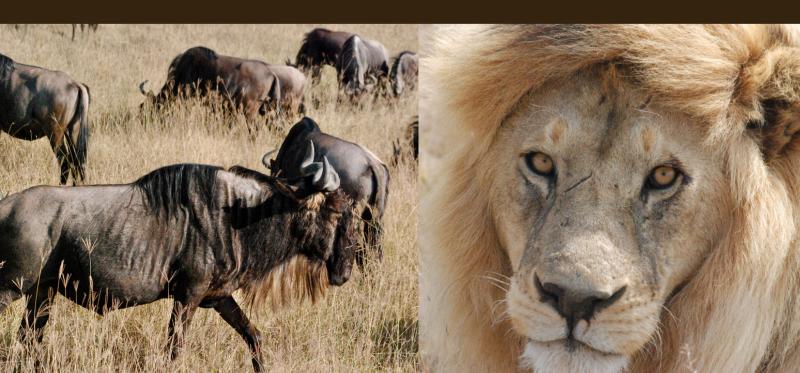

## **Program Overview**

Day 1: Ngorongoro Crater

Day 2: Serengeti NP

Day 3: Serengeti NP

Day 4: Serengeti - Transfer to Arusha

Your guide will collect you from your accommodation in the morning and you will transfer to the Ngorongoro Crater. After passing through the gates you will start you descent into this incredible caldera - the worlds largest intact, inactive volcano. Game drive all morning - Ngorongoro is known for a population of lions, buffalo and if your lucky the endangered black rhino. Stopping for an elegant picnic lunch served on full tableware with a selection of beverages.