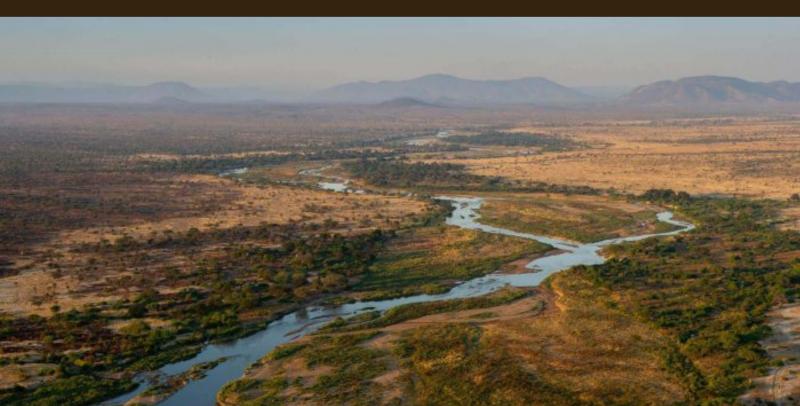

### Transfer to Central Serengeti

After breakfast you will start to transfer to the Serengeti - crossing through the Ngorongoro conservation region the landscape is dotted with Maasai boma and their herds of cattle with the odd zebra or wildebeest following along.

Serengeti is thought to be derived from a Maasai word 'serengit' meaning endless plains. Feel life's worries melt away as your cruise along the savannah so far from your everyday troubles.