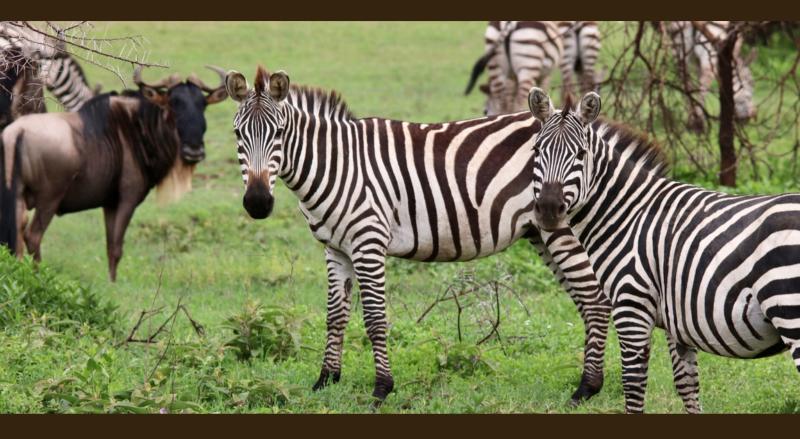

## **Program Overview**

Day 1: Ngorongoro Crater

Day 2: Serengeti NP

Day 3: Serengeti NP

Day 4: Serengeti - Transfer to Arusha

Your guide will collect you from your accommodation in the morning and you will transfer to the Ngorongoro Crater. After passing through the gates you will start you descent into this incredible caldera - the worlds largest intact, inactive volcano. Game drive all morning - Ngorongoro is known for a population of lions, buffalo and if your lucky the endangered black rhino. Stopping for an elegant picnic lunch served on full tableware with a selection of beverages.

### Transfer to Central Serengeti

After breakfast you will start to transfer to the Serengeti - crossing through the Ngorongoro conservation region the landscape is dotted with Maasai boma and their herds of cattle with the odd zebra or wildebeest following along.

Serengeti is thought to be derived from a Maasai word 'serengit' meaning endless plains. Feel life's worries melt away as your cruise along the savannah so far from your everyday troubles.