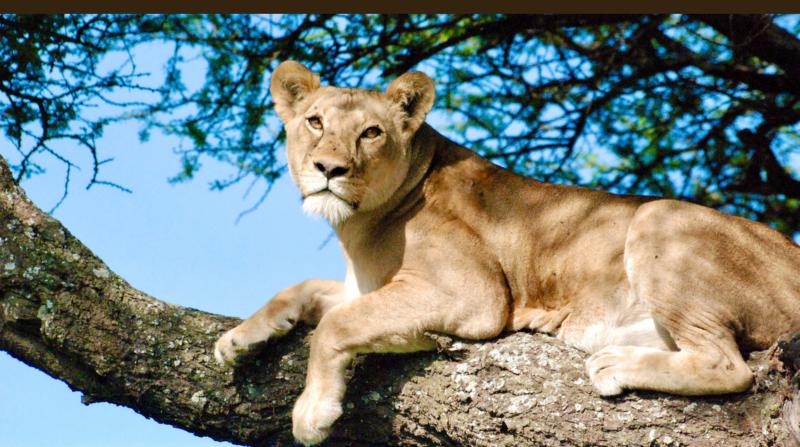

After breakfast transfer to Ngorongoro, UNESCO world heritage sight and one of the Seven Wonders of the World - Game drive all morning, stopping for a picnic lunch near a hippo pool.

Although a small park Lake Manyara is unique as it is located on the edge of a soda lake (salt water) and is teaming with wildlife, well known for its tree climbing lions, large monkey population and many bird species.