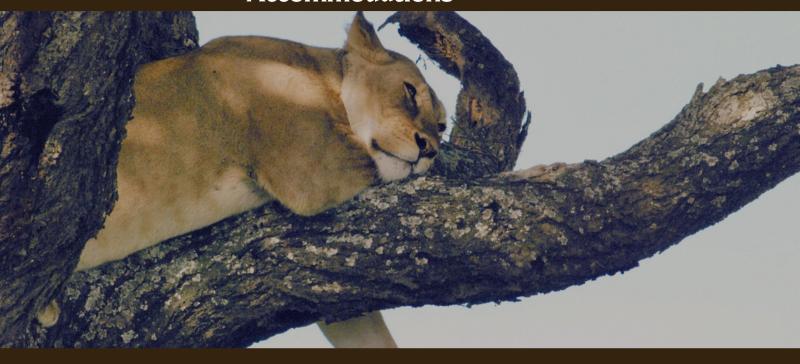

After breakfast transfer to Ngorongoro, UNESCO world heritage sight and one of the Seven Wonders of the World - Game drive all morning, stopping for a picnic lunch near a hippo pool.

Although a small park Lake Manyara is unique as it is located on the edge of a soda lake (salt water) and is teaming with wildlife, well known for its tree climbing lions, large monkey population and many bird species.