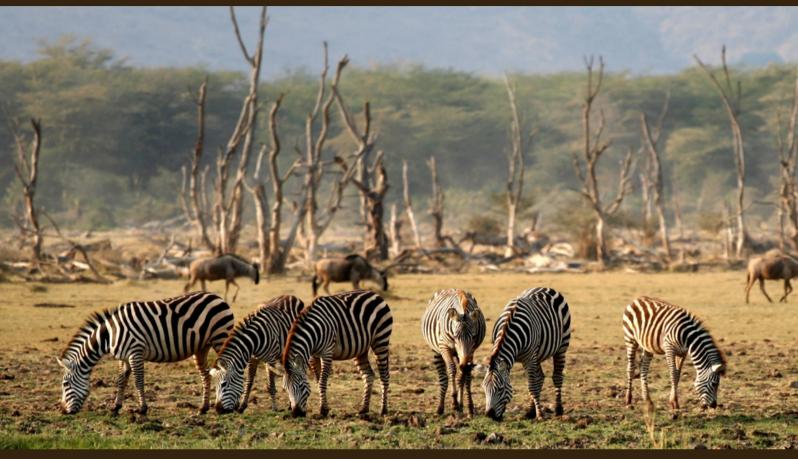

#### **Program Overview**

Day 1: Tarangire National Park

Day 2: Ngorongoro Crater

Day 3: Lake Manyara

Day 4: Transfer to Arusha

Game drive all day in the beautiful Tarangire National Park, famous for a large population of elephants, baobab trees and zebras. Stopping for a delicious picnic lunch with a glass of wine under an acai tree before continuing to explore the park.