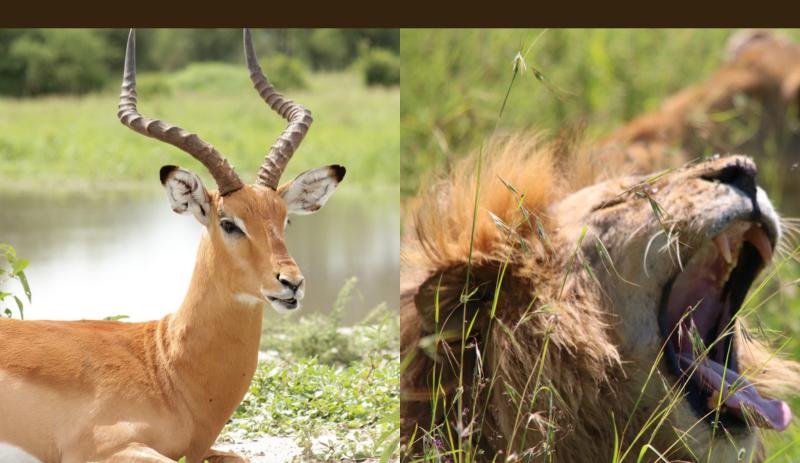

#### **Program Overview**

Day 1: Tarangire National Park

Day 2: Ngorongoro Crater

Day 3: Lake Manyara

Day 4: Transfer to Arusha

Game drive all day in the beautiful Tarangire National Park, famous for a large population of elephants, baobab trees and zebras. Stopping for a delicious picnic lunch with a glass of wine under an acai tree before continuing to explore the park.

After breakfast transfer to Ngorongoro, UNESCO world heritage sight and one of the Seven Wonders of the World - Game drive all morning, stopping for a picnic lunch near a hippo pool.

Although a small park Lake Manyara is unique as it is located on the edge of a soda lake (salt water) and is teaming with wildlife, well known for its tree climbing lions, large monkey population and many bird species.