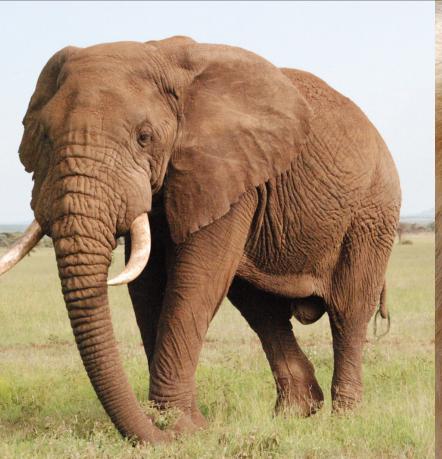

#### **Program Overview**

Day 1: Tarangire National Park

Day 2: Ngorongoro Crater

Day 3: Lake Manyara

Day 4: Transfer to Arusha

Game drive all day in the beautiful Tarangire National Park, famous for a large population of elephants, baobab trees and zebras. Stopping for a delicious picnic lunch with a glass of wine under an acai tree before continuing to explore the park.