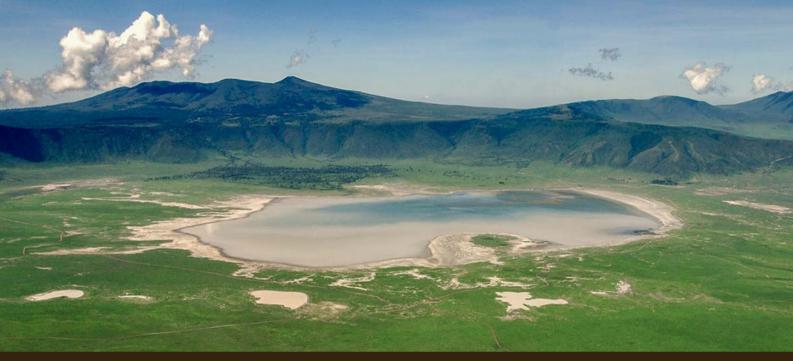

After breakfast transfer to Ngorongoro, UNESCO world heritage sight and one of the Seven Wonders of the World - Game drive all morning, stopping for a picnic lunch near a hippo pool.

Although a small park Lake Manyara is unique as it is located on the edge of a soda lake (salt water) and is teaming with wildlife, well known for its tree climbing lions, large monkey population and many bird species.