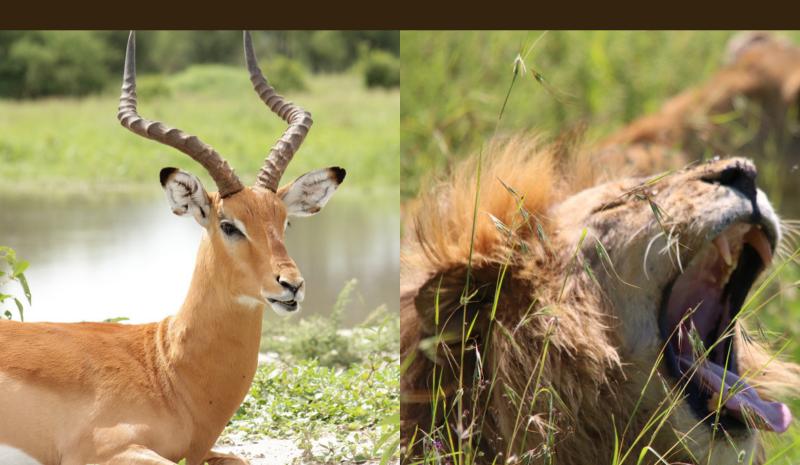

## Program Overview

Day 1: Tarangire National Park

Day 2: Ngorongoro Crater

Your guide will collect you from your accommodation in the morning and you will transfer to Tarangire NP (~150km). Game drive all day in the beautiful Tarangire National Park, famous for a large population of elephants, baobab trees and zebras. Stopping for a delicious picnic lunch, served on full tableware with a selection of beverages. The picnic area is located in a great location with an observatory of the river below. Spend the rest of the afternoon game driving before heading to your accommodation for the evening.

Your guide will collect you from your accommodation in the morning and you will transfer to the Ngorongoro Crater (~180km). After passing through the gates you will start you descent into this incredible caldera - the worlds largest intact, inactive volcano. Game drive all morning - Ngorongoro is known for a population of lions, buffalo and if your lucky the endangered black rhino.