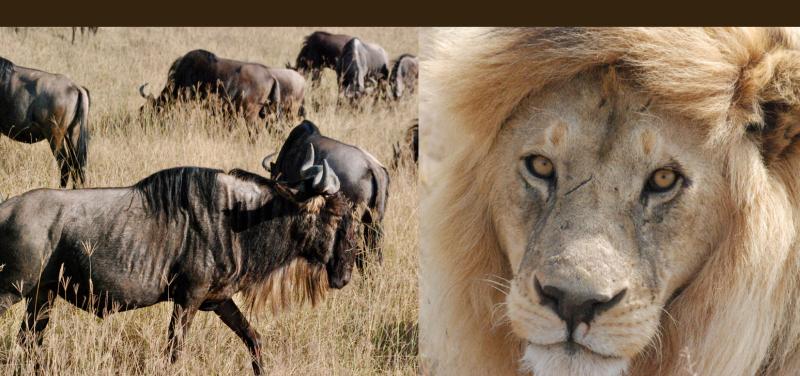

Your guide will collect you from your accommodation in the morning and you will transfer to the Ngorongoro Crater (~180km). After passing through the gates you will start you descent into this incredible caldera - the worlds largest intact, inactive volcano. Game drive all morning - Ngorongoro is known for a population of lions, buffalo and if your lucky the endangered black rhino.