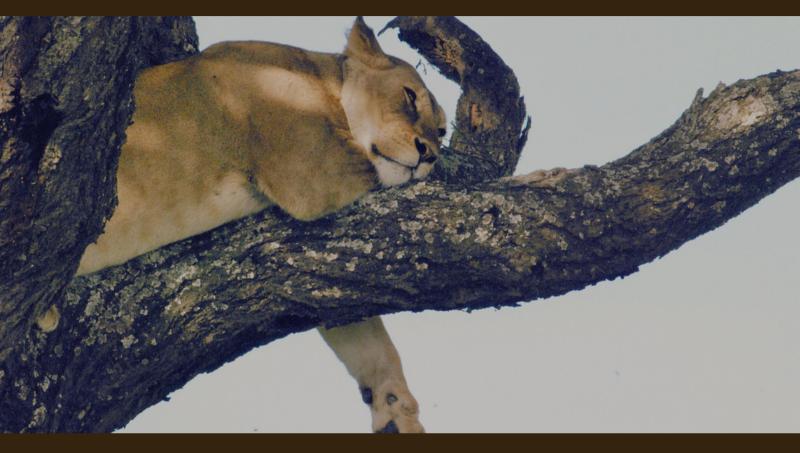

Your guide will collect you from your accommodation in the morning and you will transfer to the Ngorongoro Crater (~180km). After passing through the gates you will start you descent into this incredible caldera - the worlds largest intact, inactive volcano. Game drive all morning - Ngorongoro is known for a population of lions, buffalo and if your lucky the endangered black rhino.